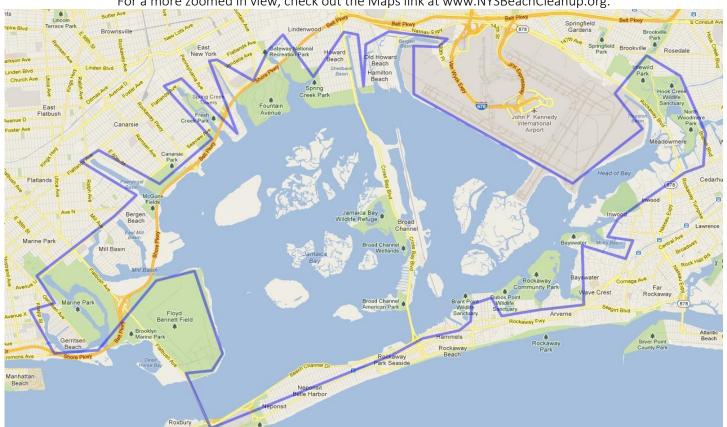

## Jamaica Bay Boundaries

If your cleanup is within the outlined area, please check the box next to Jamaica Bay. For a more zoomed in view, check out the Maps link at www.NYSBeachCleanup.org.