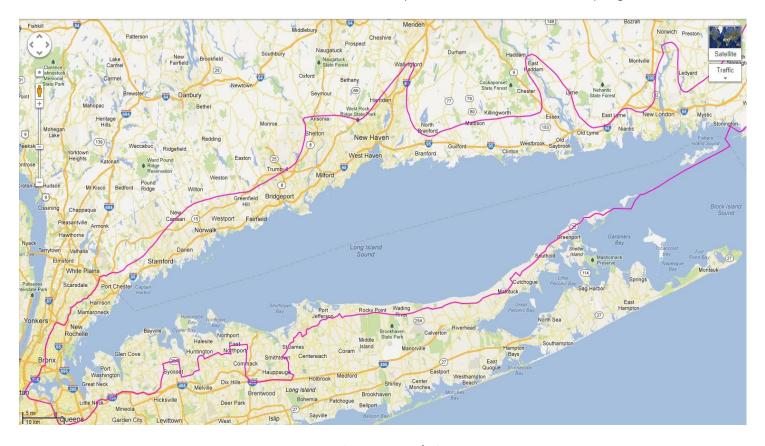

## **Long Island Sound Boundaries**

If your cleanup is within the outlined area, please check the box next to Long Island Sound. For a more zoomed in view check out the Maps link at www.NYSBeachCleanup.org.